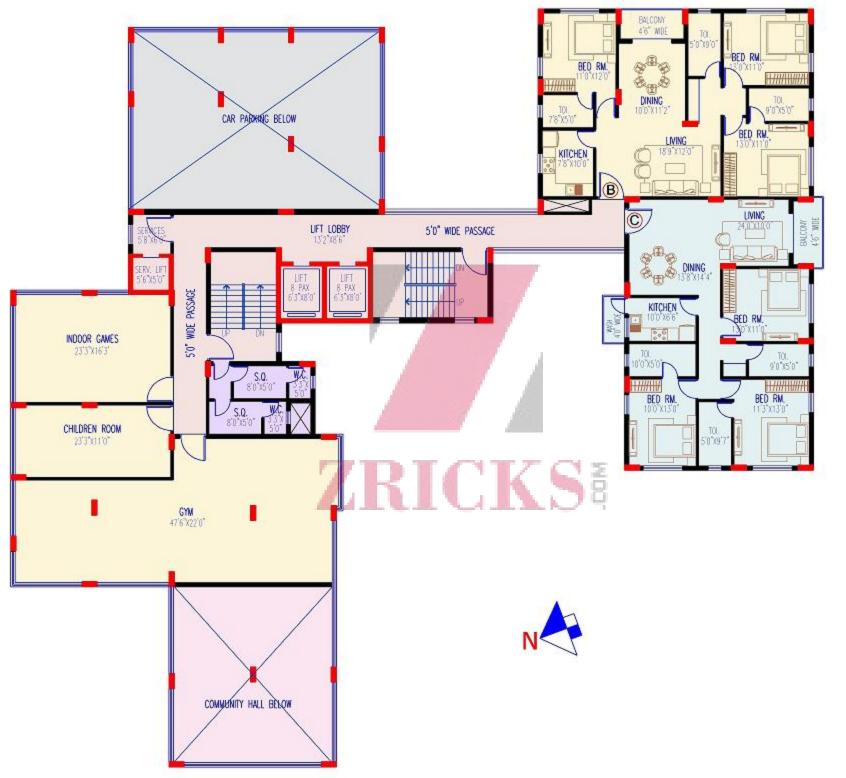

www.Zricks.com















## Specifications

| STRUCTURE:      | R.C.C framed structure with infill brick walls.                                                                                                     |
|-----------------|-----------------------------------------------------------------------------------------------------------------------------------------------------|
| DOOR:           | Entrance Door – Decorative flush Door All Internal Door – Flushed Door.                                                                             |
| WINDOWS:        | Powder coated aluminum window with fully glazed shutters.                                                                                           |
| LIVING &DINING: | Flooring: Quality marble / Vitrified Tiles .