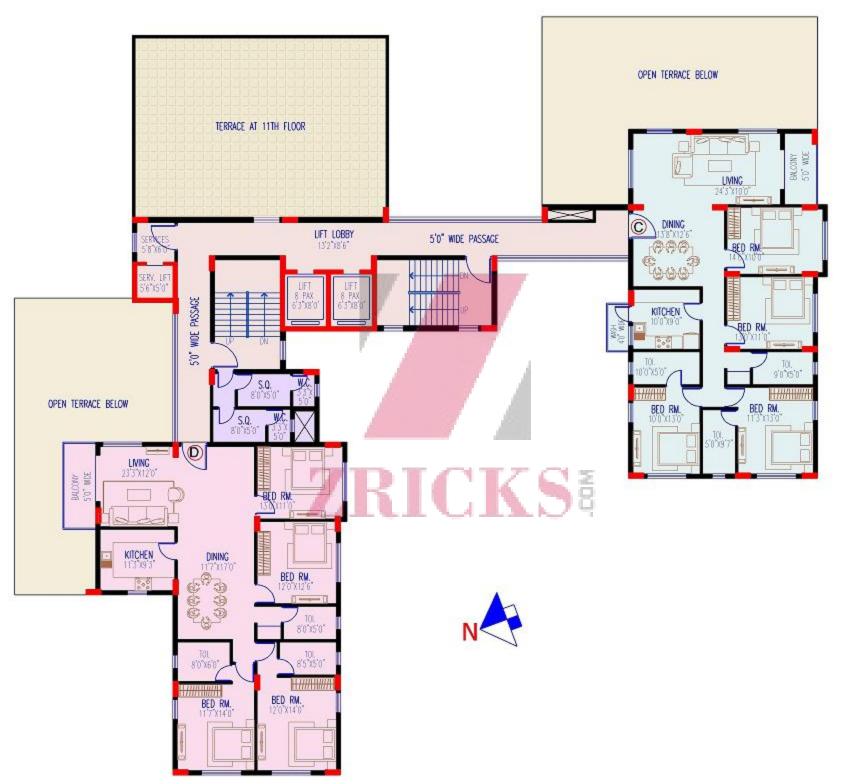

www.Zricks.com















## Specifications

| STRUCTURE:      | R.C.C framed structure with infill brick walls.                                                                                                     |
|-----------------|-----------------------------------------------------------------------------------------------------------------------------------------------------|
| DOOR:           | Entrance Door – Decorative flush Door All Internal Door – Flushed Door.                                                                             |
| WINDOWS:        | Powder coated aluminum window with fully glazed shutters.                                                                                           |
| LIVING &DINING: | Flooring: Quality marble / Vitrified Tiles .