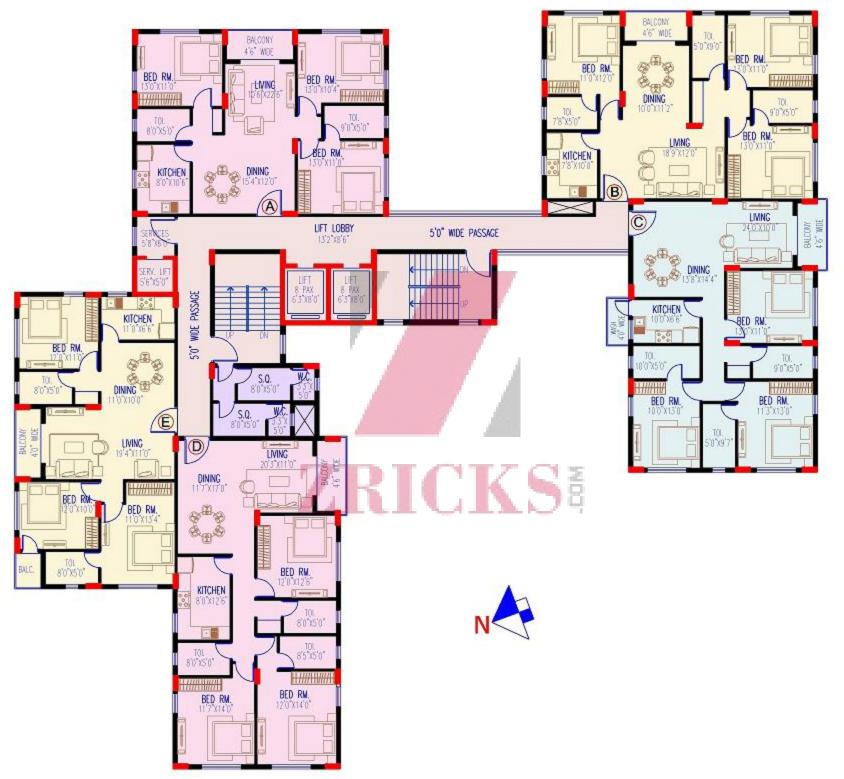

www.Zricks.com















## Specifications

| STRUCTURE:      | R.C.C framed structure with infill brick walls.                                                                                                     |
|-----------------|-----------------------------------------------------------------------------------------------------------------------------------------------------|
| DOOR:           | Entrance Door – Decorative flush Door All Internal Door – Flushed Door.                                                                             |
| WINDOWS:        | Powder coated aluminum window with fully glazed shutters.                                                                                           |
| LIVING &DINING: | Flooring: Quality marble / Vitrified Tiles .