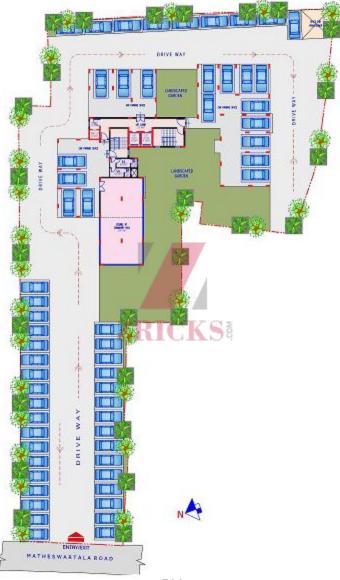

www.Zricks.com















## Specifications

| STRUCTURE:      | R.C.C framed structure with infill brick walls.                                                                                                     |
|-----------------|-----------------------------------------------------------------------------------------------------------------------------------------------------|
| DOOR:           | Entrance Door – Decorative flush Door All Internal Door – Flushed Door.                                                                             |
| WINDOWS:        | Powder coated aluminum window with fully glazed shutters.                                                                                           |
| LIVING &DINING: | Flooring: Quality marble / Vitrified Tiles .