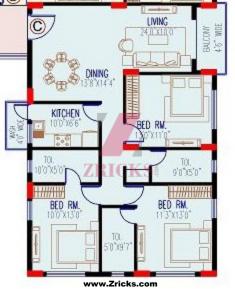

www.Zricks.com















## Specifications

| STRUCTURE:      | R.C.C framed structure with infill brick walls.                                                                                                     |
|-----------------|-----------------------------------------------------------------------------------------------------------------------------------------------------|
| DOOR:           | Entrance Door – Decorative flush Door All Internal Door – Flushed Door.                                                                             |
| WINDOWS:        | Powder coated aluminum window with fully glazed shutters.                                                                                           |
| LIVING &DINING: | Flooring: Quality marble / Vitrified Tiles .