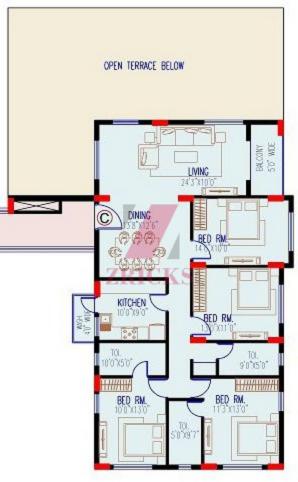

www.Zricks.com















## Specifications

| STRUCTURE:      | R.C.C framed structure with infill brick walls.                                                                                                     |
|-----------------|-----------------------------------------------------------------------------------------------------------------------------------------------------|
| DOOR:           | Entrance Door – Decorative flush Door All Internal Door – Flushed Door.                                                                             |
| WINDOWS:        | Powder coated aluminum window with fully glazed shutters.                                                                                           |
| LIVING &DINING: | Flooring: Quality marble / Vitrified Tiles .