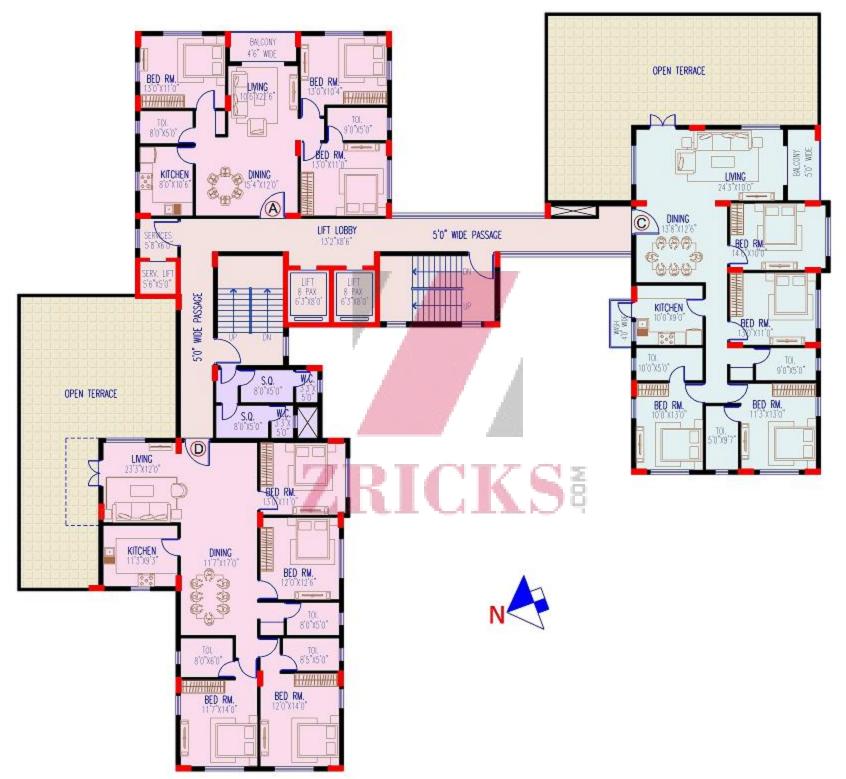

www.Zricks.com















## Specifications

| STRUCTURE:      | R.C.C framed structure with infill brick walls.                                                                                                     |
|-----------------|-----------------------------------------------------------------------------------------------------------------------------------------------------|
| DOOR:           | Entrance Door – Decorative flush Door All Internal Door – Flushed Door.                                                                             |
| WINDOWS:        | Powder coated aluminum window with fully glazed shutters.                                                                                           |
| LIVING &DINING: | Flooring: Quality marble / Vitrified Tiles .