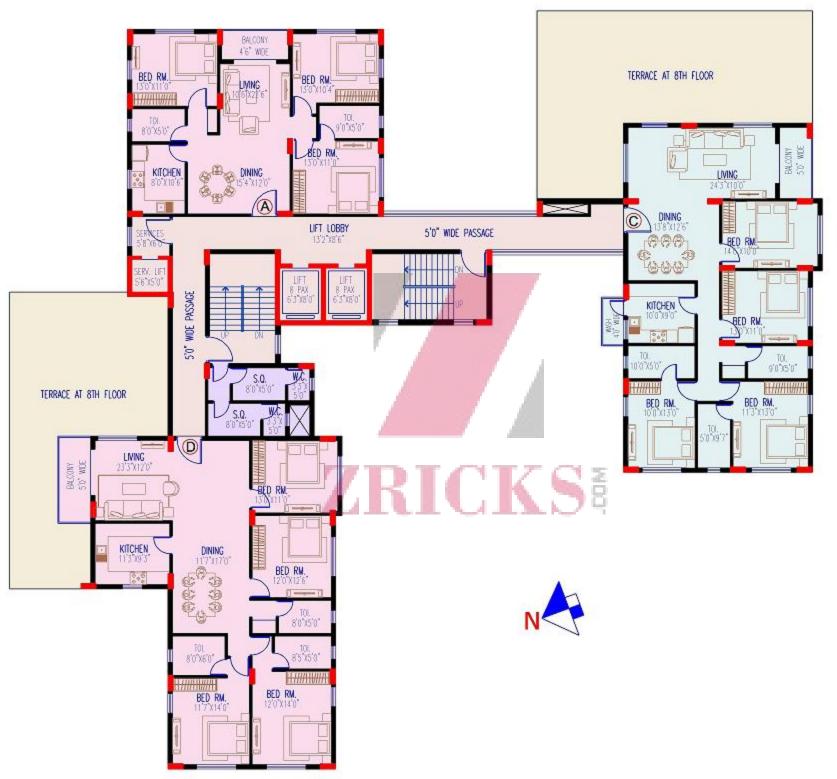

www.Zricks.com















## Specifications

| STRUCTURE:      | R.C.C framed structure with infill brick walls.                                                                                                     |
|-----------------|-----------------------------------------------------------------------------------------------------------------------------------------------------|
| DOOR:           | Entrance Door – Decorative flush Door All Internal Door – Flushed Door.                                                                             |
| WINDOWS:        | Powder coated aluminum window with fully glazed shutters.                                                                                           |
| LIVING &DINING: | Flooring: Quality marble / Vitrified Tiles .