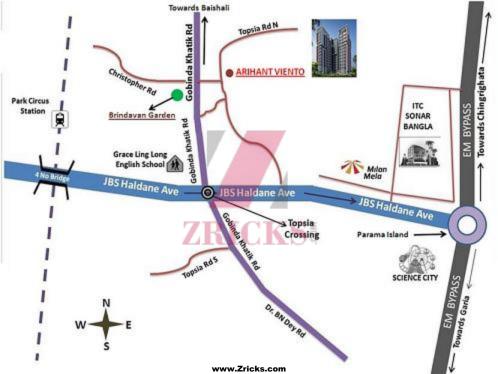

www.Zricks.com















## Specifications

| STRUCTURE:      | R.C.C framed structure with infill brick walls.                                                                                                     |
|-----------------|-----------------------------------------------------------------------------------------------------------------------------------------------------|
| DOOR:           | Entrance Door – Decorative flush Door All Internal Door – Flushed Door.                                                                             |
| WINDOWS:        | Powder coated aluminum window with fully glazed shutters.                                                                                           |
| LIVING &DINING: | Flooring: Quality marble / Vitrified Tiles .